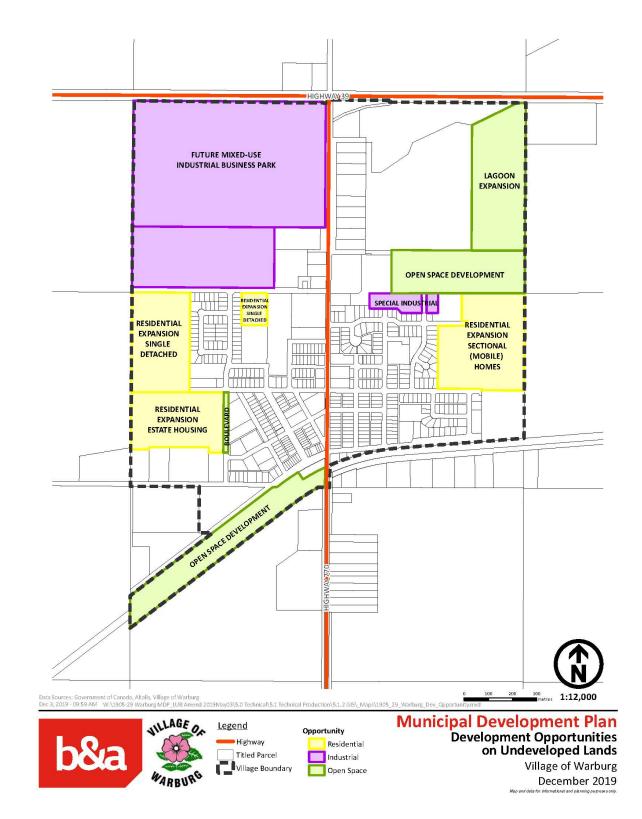

#### Map 2 – Warburg Development Opportunities and Constraints

Map 3 – Warburg Future Land Use Concept

Section 5.2

- Replace in its entirety with:
  - The Village of Warburg has undertaken a growth analysis for the community. The growth analysis anticipates that growth of the Village could be sustained driven by the bright prospects for the Village in terms of becoming an industrial node. In 2011, the Village successfully annexed approximately 96 acres of land adjacent to Highway 39 to achieve these growth objectives. Furthermore, the municipality through public consultations, has identified that Warburg will benefit from both young families and retirees seeking a small-village lifestyle with adequate services, and driven by the small-scale manufacturing and industrial service sector seeking skilled labour.