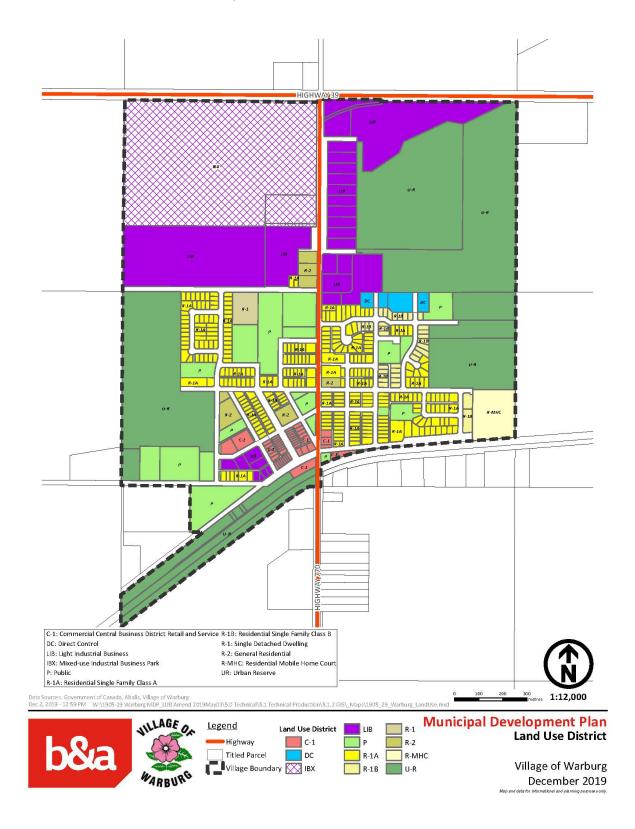

# Replace the Schedule "A" - Land Use District Map with:

- Add "IBX-Mixed Use Industrial Business Park" zone
- Change the zoning of TW5-36-48-3-W5, 5203-50 Street from Public (P) to General Residential (R-2)
  - Approved Bylaw 146/16
- Change the zoning of Lot G, Plan 7921193 from General Residential (R-2) to Light Industrial Business (LIB)
  - Approved Bylaw 151/18

# Schedule "A": Land Use District Map