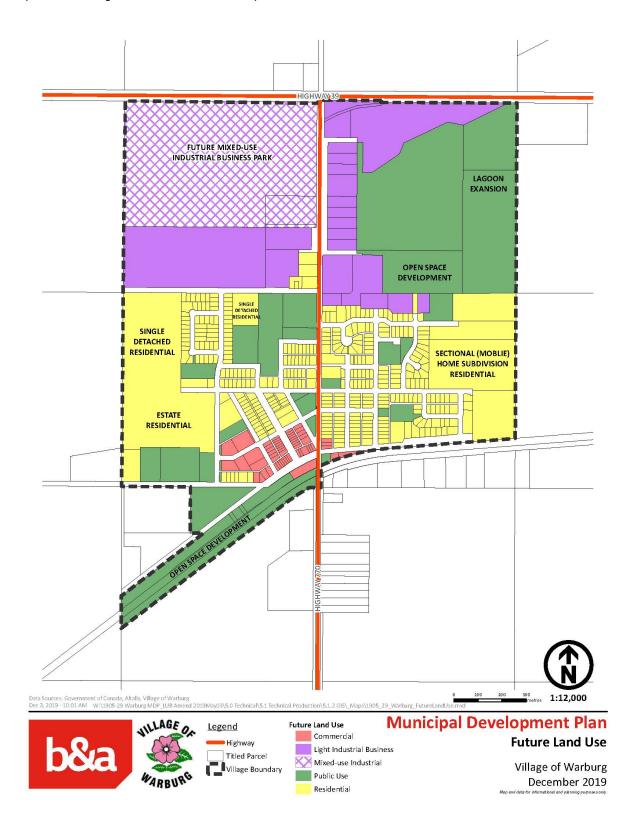

#### Map 2 – Warburg Development Opportunities and Constraints

Map 3 – Warburg Future Land Use Concept

Section 5.2

- Replace in its entirety with:
  - The Village of Warburg has undertaken a growth analysis for the community. The growth analysis anticipates that growth of the Village could be sustained driven by the bright prospects for the Village in terms of becoming an industrial node. In 2011, the Village successfully annexed approximately 96 acres of land adjacent to Highway 39 to achieve these growth objectives. Furthermore, the municipality through public consultations, has identified that Warburg will benefit from both young families and retirees seeking a small-village lifestyle with adequate services, and driven by the small-scale manufacturing and industrial service sector seeking skilled labour.

### Part Six: Industrial Development

- Add Section 14: Future Mixed-Use Industrial Business Park
  - 14.1: Vision and Guiding Principles

The Village has identified approximately 96 acres within the northwest sector of the municipality as a mixed-use industrial business park, as identified on Map 3. The following vision and guiding principles will guide development, future site planning, and zoning bylaw amendments necessary to enable future development of the site.