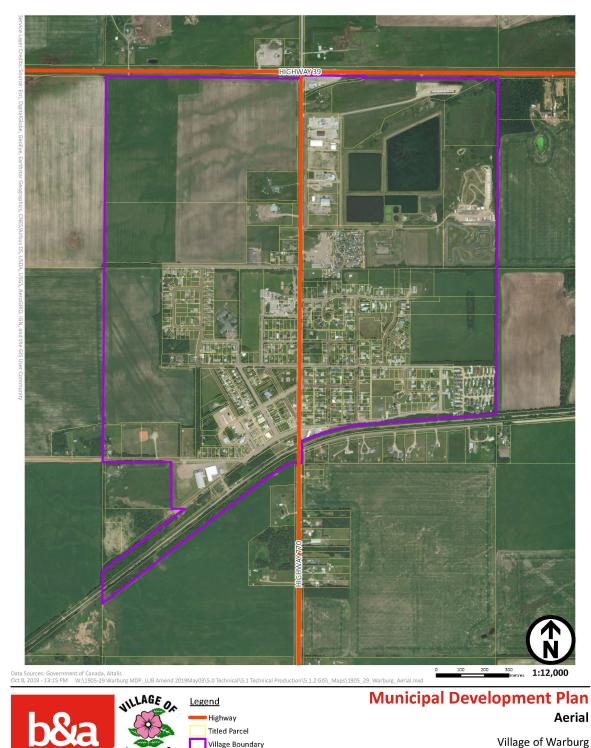

# Map 1 – Warburg Aerial Photo

Village of Warburg October 2019 Map at

WARBURG

Village Boundary